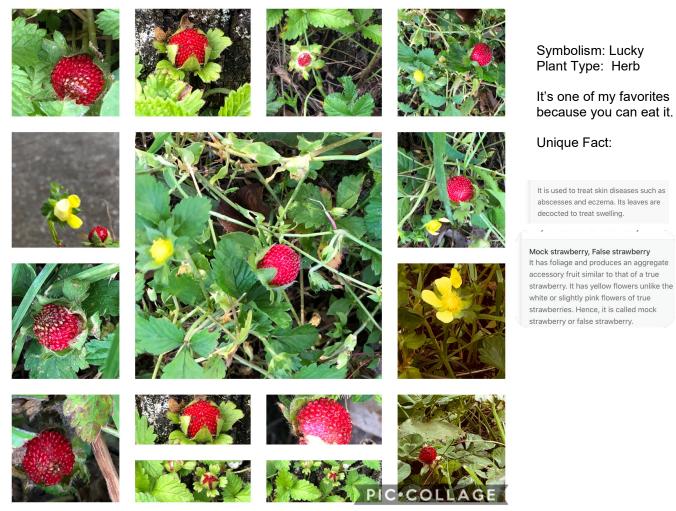

## Mock strawberry, a species of Strawberry

Also known as: Indian strawberry, False strawberry, Yellow-flowered strawberry

Botanical name: Potentilla indica 💿